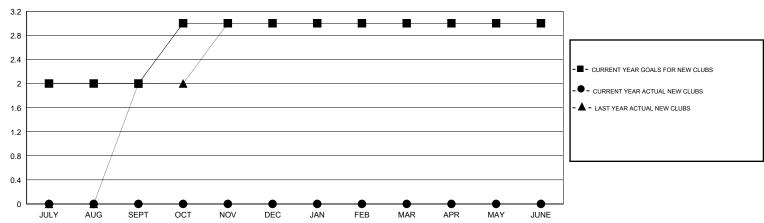

## GOALS AND ACTUAL NEW CLUBS CUMULATIVE

## GMT: V S Kukreja LOCATION INDIA

| Clubs                                                       |                  |                     |                            |                             |  |
|-------------------------------------------------------------|------------------|---------------------|----------------------------|-----------------------------|--|
| RESULTS FOR 2014-2015                                       |                  |                     |                            |                             |  |
| QUARTER                                                     | NEW CLUB<br>GOAL | ACTUAL NEW<br>CLUBS | ACTUAL<br>DROPPED<br>CLUBS | ACTUAL NET<br>GAIN/<br>LOSS |  |
| JULY/AUG/SEPT<br>OCT/NOV/DEC<br>JAN/FEB/MAR<br>APR/MAY/JUNE | 2<br>1<br>0<br>0 | 0<br>0<br>0         | 0<br>0<br>0                | 0<br>0<br>0                 |  |