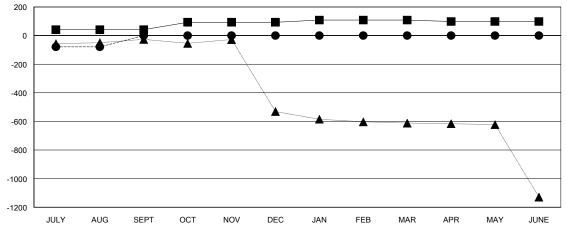

## GOALS AND ACTUAL MEMBERS CUMULATIVE

| -■-  | CURRENT YEAR GOALS FOR NEW |  |
|------|----------------------------|--|
| MEMB | ERS                        |  |

- CURRENT YEAR ACTUAL MEMBERS

- ▲ - LAST YEAR ACTUAL MEMBERS

|                       |                    | Members              |                   |                     |
|-----------------------|--------------------|----------------------|-------------------|---------------------|
| RESULTS FOR 2014-2015 |                    |                      |                   |                     |
| QUARTER               | NEW MEMBER<br>GOAL | ACTUAL TOTAL MEMBERS | ACTUAL<br>DROPPED | ACTUAL NET<br>GAIN/ |
|                       |                    | ADDED                | MEMBERS           | LOSS                |
| JULY/AUG/SEPT         | 41                 | 14                   | 93                | -79                 |
| OCT/NOV/DEC           | 52                 | 0                    | 0                 | 0                   |
| JAN/FEB/MAR           | 15                 | 0                    | 0                 | 0                   |
| APR/MAY/JUNE          | -10                | 0                    | 0                 | 0                   |